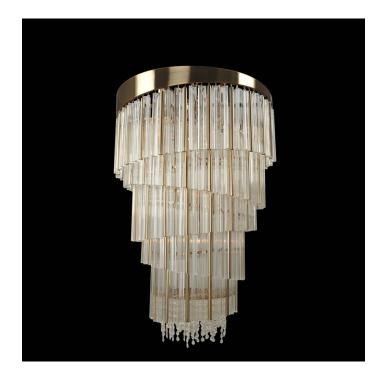

#### **Product Features**

It is a wow from the Brushed Champagne Finish to the Spiral Framework, accented with a mix of tri-sided crystal rods, crystal drops and chimes that match the finish of the frame.

## **Product Specification**

Width : 27.00 Height : 40.00 Style : Contemporary|Traditional Vendor Name : Allegri by Kalco Lighting Family : Espirali Crystal : Firenze Clear Finish : Brushed Champagne Gold