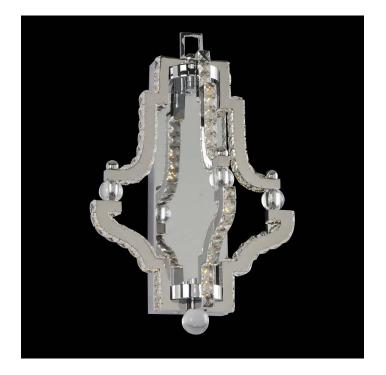

## Cambria 12 Inch LED Wall Bracket

## **Product Features**

Add opulent ambiance to your home with one of the graceful frames from the seven piece Cambria collection. Glamorous Firenze crystals make a distinctive play against the understated fixture body presented in a polished chrome finish. A trim of small crystal accents adds extra allure. LED light dances off of the perfectly placed crystals that will impress your guests and add style and sophistication to any room. View Cambria 12 Inch LED Wall Bracket

## **Product Specification**

Width : 12.50 Height : 18.00 Style : Contemporary Vendor Name : Allegri by Kalco Lighting Family : Cambria Crystal : Firenze Clear Finish : Chrome

Scan to Visit