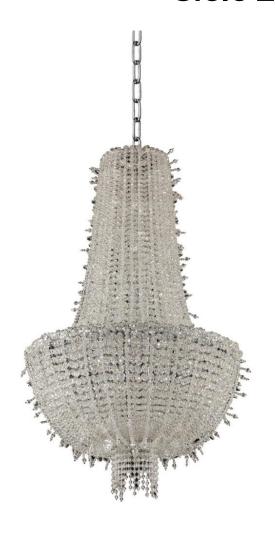

# Cielo 24 Inch Pendant

#### **Product Features**

A modern take on a classic empire shaped chandelier. Our version features multi layers of delicately draped crystals for a full and dimensional brilliant ice like glow. Works in a modern, classic or shabby chic environment. Designed with your lifestyle in mind.

## **Product Specification**

Width: 24.00 Height: 41.00

Style: Contemporary

Vendor Name: Allegri by Kalco Lighting

Family: Cielo

Crystal: Firenze Clear

Finish: Chrome