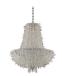

Brand Lighting 2930 SW 30th Ave Suite C Hallandale Beach FL 33009 United States

# Cielo 24 Inch Pendant



#### **Product Features**

A modern take on a classic empire shaped chandelier. Our version features multi layers of delicately draped crystals for a full and dimensional brilliant ice like glow. Works in a modern, classic or shabby chic environment. Designed with your lifestyle in mind.

View Cielo 24 Inch Pendant

## **Product Specification**

Width: 24.00 Height: 41.00

Style: Contemporary

Vendor Name: Allegri by Kalco Lighting

Family: Cielo

Crystal: Firenze Clear

Finish: Chrome

## **Product Gallery**





#### Scan to Visit



Brand Lighting 2930 SW 30th Ave Suite C Hallandale Beach FL 33009 United States