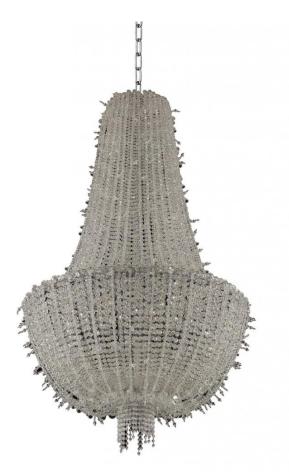

# **Cielo 31 Inch Pendant**

### **Product Features**

A modern take on a classic empire shaped chandelier. Our version features multi layers of delicately draped crystals for a full and dimensional brilliant ice like glow. Works in a modern, classic or shabby chic environment. Designed with your lifestyle in mind. View Cielo 31 Inch Pendant

## **Product Specification**

Width : 31.00 Height : 53.00 Style : Contemporary Vendor Name : Allegri by Kalco Lighting Family : Cielo Crystal : Firenze Clear Finish : Chrome