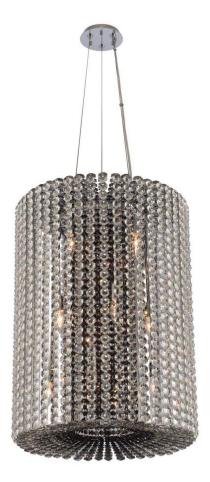

## **Product Features**

Anello features an open ring-Modular Modern design. The crystals graduate not only in size from the center out but also from a smoke to clear gradient of our exclusive Firenze Crystal. The frames are finished in polished chrome and all ceiling fixtures are cable suspended to allow for easy installation. Minimal assembly required. View Anello 12 Light Foyer

## **Product Specification**

Width : 23.00 Height : 31.00 Style : Contemporary Vendor Name : Allegri by Kalco Lighting Family : Anello Crystal : Firenze Mixed Finish : Chrome