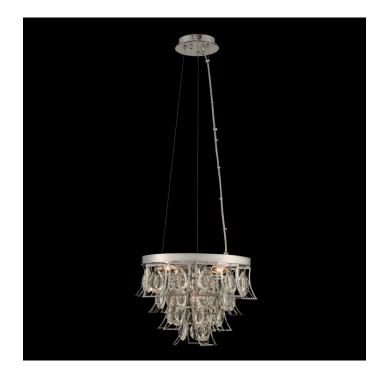

## **Carmella 14 Inch Adjustable Pendant**

## **Product Features**

A faceted teardrop and concave crystal is suspended within a curved shadow box. Featuring a tapered waterfall styled frame is available in polished chrome or a brushed brass finish. It is sure to be the center of attention in any modern dcor.

## **Product Specification**

Width : 14.00 Height : 11.00 Style : Contemporary|Traditional|Transitional Vendor Name : Allegri by Kalco Lighting Family : Carmella Crystal : Firenze Clear Finish : Chrome , Brushed Brass