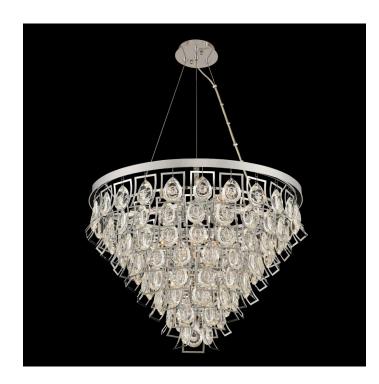

## Carmella 27 Inch Adjustable Pendant

## **Product Features**

A faceted teardrop and concave crystal is suspended within a curved shadow box. Featuring a tapered waterfall styled frame is available in polished chrome or a brushed brass finish. It is sure to be the center of attention in any modern dcor.

## **Product Specification**

Width: 27.00 Height: 19.00

Style: Contemporary|Traditional|Transitional Vendor Name: Allegri by Kalco Lighting

Family : Carmella Crystal : Firenze Clear

Finish: Chrome, Brushed Brass