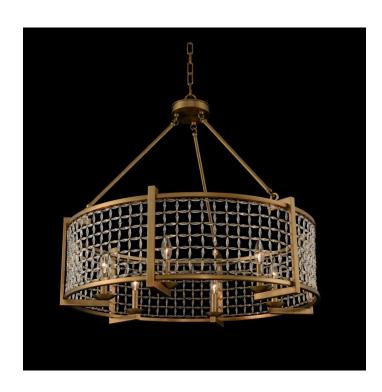

## **Product Features**

Featured in a brushed pearlized brass finish with a crystal mesh draping that is free flowing. The lighting is integrated into the frame to give a warm and open feeling to the center of the fixture creating an open-air environment. A unique approach to showcasing crystal as a free-flowing mesh.

## **Product Specification**

Width: 32.00 Height: 31.00

Style: Traditional Transitional

Vendor Name: Allegri by Kalco Lighting

Family: Verona

Crystal: Firenze Clear

Finish: Brushed Pearlized Brass