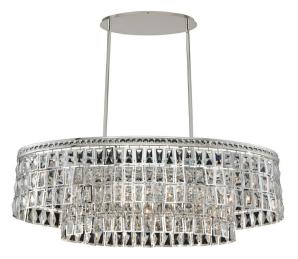

# Kasturi 42 Inch Island

#### **Product Features**

Art Deco inspired Kasturi Collection features tiered crystal layers and jewelled bands with alternating frames that cradle individual crystals for added dimension. Offered in a sexy Silver finish. View Kasturi 42 Inch Island

## **Product Specification**

Width : 14.00 Height : 15.00 Style : Contemporary|Traditional|Transitional Vendor Name : Allegri by Kalco Lighting Family : Kasturi Crystal : Firenze Finish : Polished Silver