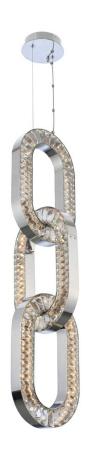

# **Catena Small Foyer**

### **Product Features**

Catena Collection chain link inspired design features LED, Firenze crystal in a cool Polished Chrome finish. Collection is fully dressed for easy installation.

View Catena Small Foyer

## **Product Specification**

Width: 12.00 Height: 48.00

Style: Contemporary

Vendor Name: Allegri by Kalco Lighting

Family: Catena

Crystal: Firenze Clear

Finish: Chrome