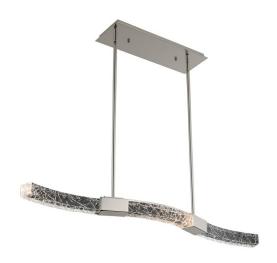

# Athena 40 Inch LED Island

#### **Product Features**

Sleek contemporary shapes created by solid hand-cut Firenze crystal rectangular rods in a simple Polished Nickel finish. Featuring driverless LED's.

View Athena 40 Inch LED Island

## **Product Specification**

Width: 5.00 Height: 3.00

Style: Contemporary | Traditional

Vendor Name: Allegri by Kalco Lighting

Family: Athena

Crystal: Firenze, Artisan Handcut Firenze

Finish: Polish Nickel, Matte Black w/ Polished Nickel