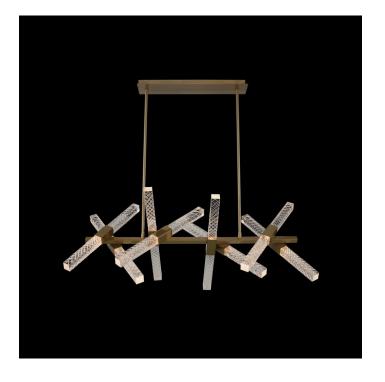

# **Apollo 16 Light Island**

#### **Product Features**

The Apollo Collection features contemporary design, driverless LED technology with hand cut cool clear rectangular crystal rods in a warm Brushed Champagne Gold finish.

View Apollo 16 Light Island

## **Product Specification**

Width : 19.00 Height : 23.00 Style : Contemporary Vendor Name : Allegri by Kalco Lighting Family : Apollo Crystal : Firenze , Firenze Clear Finish : Chrome , Brushed Champagne Gold