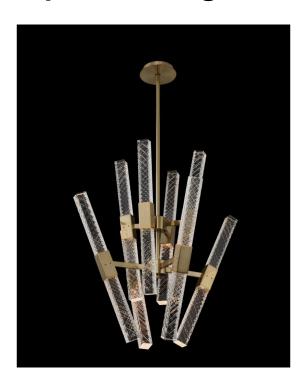

## **Apollo 16 Light LED Convergent Chandelier**

## **Product Features**

The Apollo Collection features contemporary design, driverless LED technology with hand cut cool clear rectangular crystal rods in a warm Brushed Champagne Gold finish.

View Apollo 16 Light LED Convergent Chandelier

## **Product Specification**

Width: 26.00 Height: 30.00

Style: Contemporary

Vendor Name: Allegri by Kalco Lighting

Family: Apollo

Crystal: Firenze, Firenze Clear

Finish: Chrome, Brushed Champagne Gold