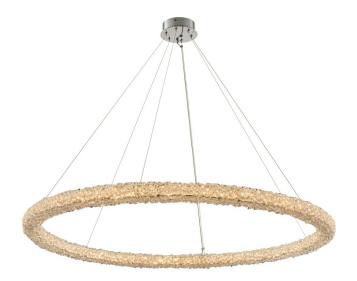

## Lina 48 Inch LED Pendant

## **Product Features**

The Lina Collection is a contemporary design with an elegant silhouette wrapped in Firenze crystal strands. Offered with a Polished Chrome (010) frame. Fixtures arrive dressed and ready for installation. View Lina 48 Inch LED Pendant

## **Product Specification**

Width : 48.00 Height : 2.00 Style : Contemporary Vendor Name : Allegri by Kalco Lighting Family : Lina Crystal : Firenze Finish : Polished Chrome