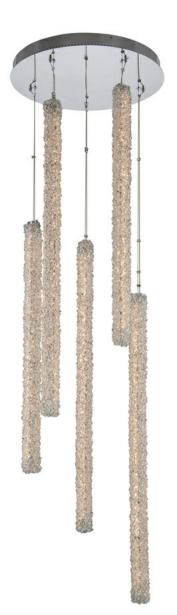

## **Product Features**

The Lina Collection is a contemporary design with an elegant silhouette wrapped in Firenze crystal strands. Offered with a Polished Chrome (010) frame. Fixtures arrive dressed and ready for installation. View Lina 5 Column LED Foyer

## **Product Specification**

Width : 24.00 Height : 46.00 Style : Contemporary Vendor Name : Allegri by Kalco Lighting Family : Lina Crystal : Firenze Finish : Polished Chrome