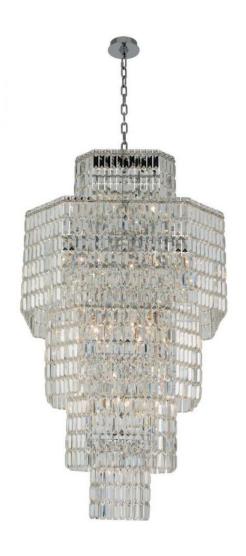

## Livelli 32 Inch Extra Large Foyer

## **Product Features**

Strands of faceted, rectangular crystal bricks hang freely in a multilevel design in the Livelli Collection. Refracting light from the inside, this modern crystal family is dimensional and full of tasteful sparkle in a Polished Chrome frame.

## **Product Specification**

Width: 32.00 Height: 60.00

Style: Contemporary|Traditional|Transitional Vendor Name: Allegri by Kalco Lighting

Family: Livelli Crystal: Firenze

Finish: Polished Chrome

Scan to Visit