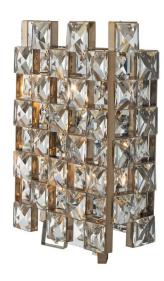

## **Product Features**

Faceted crystal squares are placed in a checkered pattern inside of a Brushed Champagne Gold frame in the Piazze Collection. The use of negative space creates a visually light look that would work perfectly in formal or more casual setting.