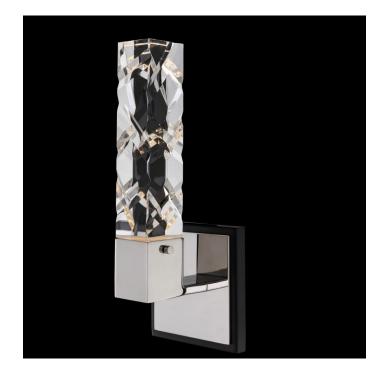

## Serres 1 Light ADA LED Wall Sconce

## **Product Features**

Elegant modernity shines through Allegri Crystals Serres collection. With a structural stainless steel form in a matte black and polished nickel finish, Serres features hand-etched rectangular Firenze crystal blocks that showcase the artisan craftsmanship of every Allegri Crystal piece. Illuminated by driverless LED technology, Serres crystal displays a beautiful multi-faceted light. The collection is available in a wall sconce, island and chandelier options to offer contemporary, clean lines and brilliant versatility to indoor spaces. View Serres 1 Light ADA LED Wall Sconce

## **Product Specification**

Width : 5.00 Height : 13.00 Style : Contemporary Vendor Name : Allegri by Kalco Lighting Family : Serres Crystal : Firenze Finish : Matte Black w Polished Nickel