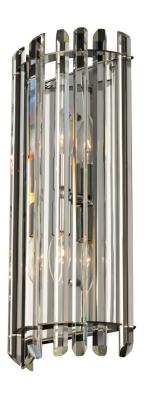

## Viano Large ADA Wall Sconce

## **Product Features**

Viano's hexagonal crystal bars are suspended in the air by two Chrome (010) laser cut rings. Viano is light and airy yet it will be a statement piece in your space. Crystals slide into the stainless steel frame for easy installation and maintenance.

## **Product Specification**

Width: 8.00 Height: 18.00

Style: Contemporary | Traditional

Vendor Name: Allegri by Kalco Lighting

Family: Viano Crystal: Firenze

Finish: Polished Chrome

Scan to Visit