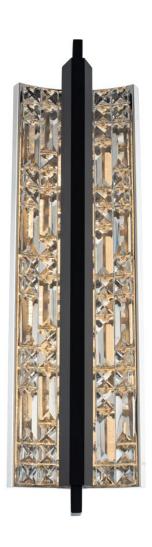

## Capuccio 6 Inch LED Wall Sconce

## **Product Features**

LED faceted crystal takes center stage in the Cappucio collection. A sleek, contemporary silhouette with a Matte Black and Chrme finish combo complements the sparkle and shine of the crystal, making for a statement piece of lighting in a kitchen or dining room.

## **Product Specification**

Width: 6.00 Height: 22.00

Style: Contemporary

Vendor Name: Allegri by Kalco Lighting

Family : Capuccio Crystal : Firenze

Finish: Matte Black w/ Chrome

Scan to Visit

Brand Lighting 2930 SW 30th Ave Suite C Hallandale Beach FL 33009 United States