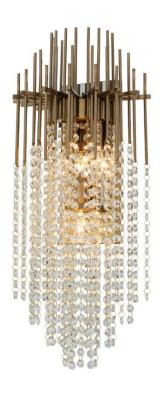

## **Estrella 10 Inch Wall Sconce**

## **Product Features**

In the Estrella Collection, many slender metal rods in a Brushed Champagne Gold finish hold strands of delicate faceted crystal beads for a look that's dramatic and artistic. Estrella would bring a glamorous warmth to a modern home.

## **Product Specification**

Width: 10.00 Height: 24.00

Style: Contemporary | Traditional

Vendor Name: Allegri by Kalco Lighting

Family: Estrella Crystal: Firenze

Finish: Brushed Champagne Gold