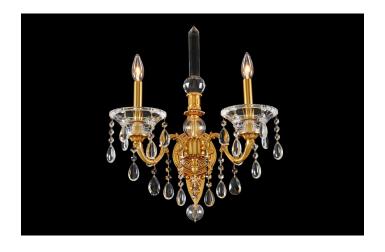

## **Bordeaux 2 Light Wall Bracket**

## **Product Features**

The Bordeaux collection is Old World Styling which features solid brass castings and a tapered crystal column. It is draped with Firenze Crystal Drops and Bobeches and finished in Antique Brass. View Bordeaux 2 Light Wall Bracket

## **Product Specification**

Width : 17.00 Height : 21.00 Style : Contemporary|Crystal Vendor Name : Allegri by Kalco Lighting Family : Bordeaux Crystal : Firenze Clear Finish : Antique Brass

Scan to Visit