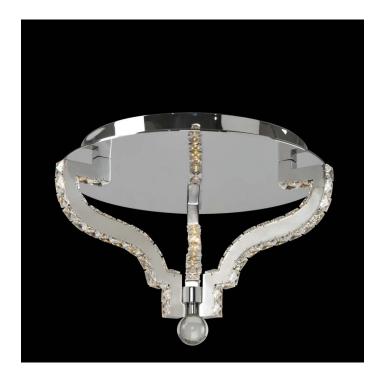

## **Cambria 15 Inch LED Flush Mount**

## **Product Features**

Add opulent ambiance to your home with one of the graceful frames from the seven piece Cambria collection. Glamorous Firenze crystals make a distinctive play against the understated fixture body presented in a polished chrome finish. A trim of small crystal accents adds extra allure. LED light dances off of the perfectly placed crystals that will impress your guests and add style and sophistication to any room. View Cambria 15 Inch LED Flush Mount

## **Product Specification**

Width : 15.00 Height : 10.00 Style : Contemporary Vendor Name : Allegri by Kalco Lighting Family : Cambria Crystal : Firenze Clear Finish : Chrome

Scan to Visit