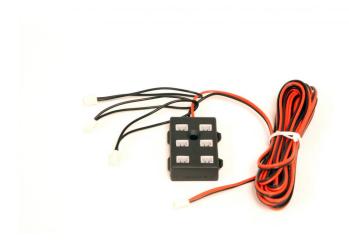

## Power extension connection hub, required to complete the series wiring configuration, accommodates 6

## **Product Features**

Power extension connection, required to complete the series wiring configuration, accommodates 6 light fixtures, includes three LED-END-350 fts

View Power extension connection hub, required to complete the series wiring configuration, accommodates