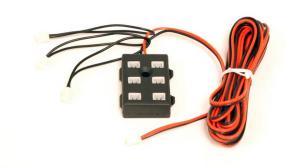

## Power extension connection hub, required to complete the series wiring configuration, accommodates 6

## **Product Features**

Power extension connection, required to complete the series wiring configuration, accommodates 6 light fixtures, includes three LED-END-700 fts View Power extension connection hub, required to complete the series wiring configuration, accommodates 6