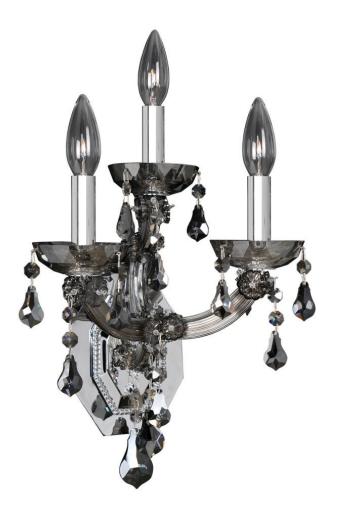

## **Brahms 3 Light Wall Bracket**

## **Product Features**

The Brahms Collection was inspired by the majestic chandeliers of Viennas famous Schloss Schnbrunn. Available in either of Allegris Chrome or Rose Gold finishes and accented with drops and drapes of crystal, these sumptuous fixtures become works of art. View Brahms 3 Light Wall Bracket

## **Product Specification**

Width : 10.00 Height : 17.00 Style : Contemporary Vendor Name : Allegri by Kalco Lighting Family : Brahms Crystal : Firenze Clear , Firenze Smoked Fleet Argentine Finish : Chrome