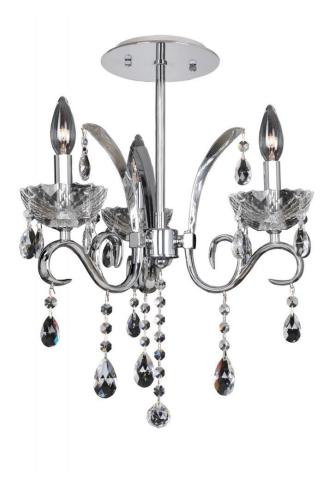

## **Product Features**

Catalani's flowing lines features the extruded tapered oval arms and a crown of jewels in a beautiful array of faceted pear-shaped drops. A transitional design with polished chrome finish and clear hand cut crystal bobeches is sure to please. View Catalani 3 Light Flush Mount

## **Product Specification**

Width : 16.00 Height : 19.00 Style : Transitional Vendor Name : Allegri by Kalco Lighting Family : Catalani Crystal : Firenze Clear Finish : Chrome