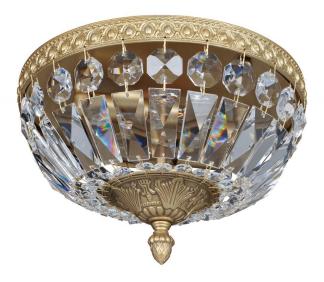

## **Product Features**

Lemire is a classic crystal basket flush mount grouping. Features ornate bandings and font. The crystal dressing tapers in size to allow for full presentation of the crystals which in turn obscures the light source. View Lemire 2 Light Flush Mount

## **Product Specification**

Width : 10.00 Height : 6.00 Style : Contemporary Vendor Name : Allegri by Kalco Lighting Family : Lemire Crystal : Firenze Clear Finish : Chrome , Antique Gold

Scan to Visit