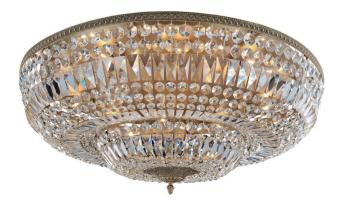

## Lemire 14 Light Flush Mount

## **Product Features**

Lemire is a classic crystal basket flush mount grouping. Features ornate bandings and font. The crystal dressing tapers in size to allow for full presentation of the crystals which in turn obscures the light source. View Lemire 14 Light Flush Mount

## **Product Specification**

Width : 36.00 Height : 14.00 Style : Contemporary Vendor Name : Allegri by Kalco Lighting Family : Lemire Crystal : Firenze Clear Finish : Chrome

Scan to Visit