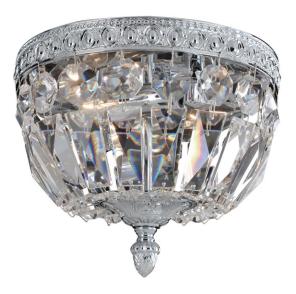

## Lemire 2 Light Flush Mount

## **Product Features**

Lemire is a classic crystal basket flush mount grouping. Features ornate bandings and font. The crystal dressing tapers in size to allow for full presentation of the crystals which in turn obscures the light source. View Lemire 2 Light Flush Mount

## **Product Specification**

Width : 8.00 Height : 6.00 Style : Contemporary Vendor Name : Allegri by Kalco Lighting Family : Lemire Crystal : Firenze Clear Finish : Chrome , Antique Gold

Scan to Visit