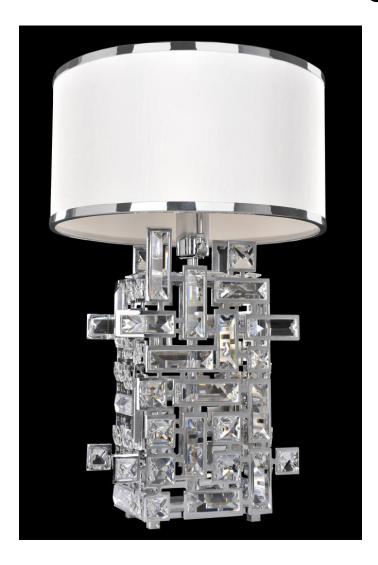

## **Product Features**

The Vermeer Collection was inspired by the De Stijl Art Movement founded in the Netherlands during the early 20th century. These Clear Prism crystals are arranged in unique patterns that embody the De Stijl principles of rectilinear lines and asymmetry then accented with Allegris Chrome or Black Pearl finishes.

## **Product Specification**

Width: 12.00 Height: 20.00

Style: Contemporary|Traditional|Transitional Vendor Name: Allegri by Kalco Lighting

Family: Vermeer Crystal: Firenze Clear

Finish: Chrome

Scan to Visit