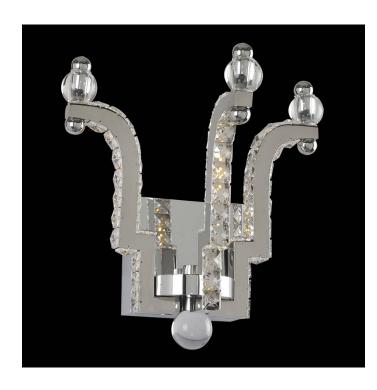

## Cambria 11 Inch LED Wall Bracket

## **Product Features**

Add opulent ambiance to your home with one of the graceful frames from the seven piece Cambria collection. Glamorous Firenze crystals make a distinctive play against the understated fixture body presented in a polished chrome finish. A trim of small crystal accents adds extra allure. LED light dances off of the perfectly placed crystals that will impress your guests and add style and sophistication to any room.

## **Product Specification**

Width: 11.00 Height: 11.00

Style: Contemporary

Vendor Name: Allegri by Kalco Lighting

Family : Cambria Crystal : Firenze Clear

Finish: Chrome