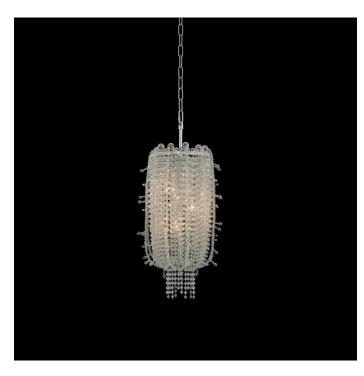

# Cielo 10 Inch Mini Pendant

#### **Product Features**

A modern take on a classic empire shaped chandelier. Our version features multi layers of delicately draped crystals for a full and dimensional brilliant ice like glow. Works in a modern, classic or shabby chic environment. Designed with your lifestyle in mind.

### **Product Specification**

Width: 10.00 Height: 24.00

Style: Contemporary

Vendor Name: Allegri by Kalco Lighting

Family: Cielo

Crystal: Firenze Clear

Finish: Chrome