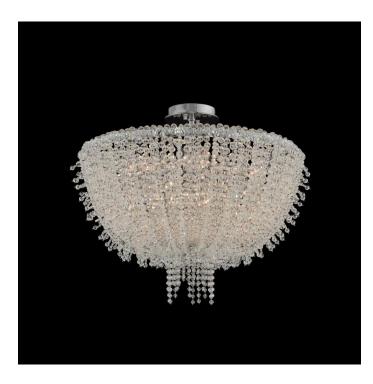

# Cielo 24 Inch Flush Mount

#### **Product Features**

A modern take on a classic empire shaped chandelier. Our version features multi layers of delicately draped crystals for a full and dimensional brilliant ice like glow. Works in a modern, classic or shabby chic environment. Designed with your lifestyle in mind.

## **Product Specification**

Width: 24.00 Height: 20.00

Style: Contemporary

Vendor Name: Allegri by Kalco Lighting

Family: Cielo

Crystal: Firenze Clear

Finish: Matte White, Chrome