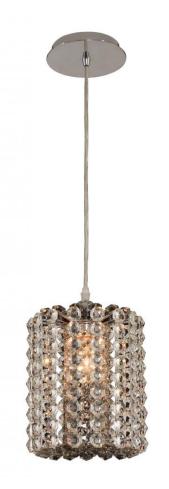

## **Anello 1 Light Mini Pendant**

Scan to Visit

## **Product Features**

Anello features an open ring-Modular Modern design. The crystals graduate not only in size from the center out but also from a smoke to clear gradient of our exclusive Firenze Crystal. The frames are finished in polished chrome and all ceiling fixtures are cable suspended to allow for easy installation. Minimal assembly required. View Anello 1 Light Mini Pendant

## **Product Specification**

Width : 8.00 Height : 11.00 Style : Contemporary Vendor Name : Allegri by Kalco Lighting Family : Anello Crystal : Firenze Mixed Finish : Chrome