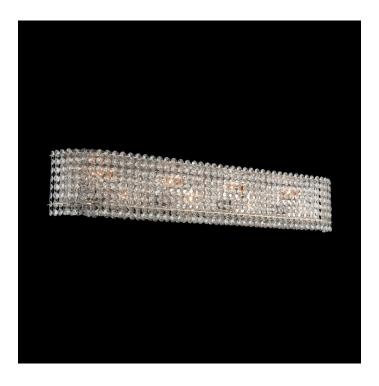

# **Torre 35 Inch Bath Light**

### **Product Features**

The Torre collection is a modern family featuring several configurations of cascading clear Firenze jewels. All hanging pieces are cable suspended for easy adjustment all frames are heavily dressed to conceal the internal light sources.

## **Product Specification**

Width : 35.00 Height : 6.00 Style : Contemporary Vendor Name : Allegri by Kalco Lighting Family : Torre Glass : Clear Crystal : Firenze Clear Finish : Chrome , Polished Chrome