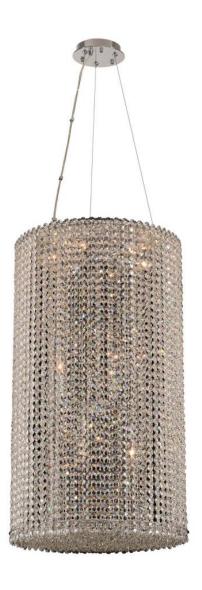

## **Torre 12 Light Small Foyer**

## **Product Features**

The Torre collection is a modern family featuring several configurations of cascading clear Firenze jewels. All hanging pieces are cable suspended for easy adjustment all frames are heavily dressed to conceal the internal light sources.

## **Product Specification**

Width: 18.00 Height: 32.00

Style: Contemporary

Vendor Name: Allegri by Kalco Lighting

Family: Torre

Crystal: Firenze Clear

Finish: Chrome