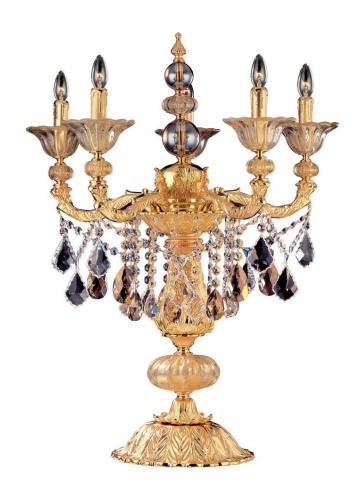

## Mendelssohn 5 Light Table Lamp

## **Product Features**

The Mendelssohn Collection features modern lighting that still highlights traditional elements like acanthus leaves. With a shapely stem, the subtle curves, available in three of Allegris exclusive golden finishes, are crowned with Fleet Gold Firenze crystal bobeches. Allegris Firenze or Swarovski Elements crystals are majestically draped and dangled to add sparkle and romance.

## **Product Specification**

Width: 27.00 Height: 34.00

Style: Contemporary Traditional

Vendor Name: Allegri by Kalco Lighting

Family: Mendelssohn Crystal: Firenze Mixed Finish: Two Tone Gold - 24K

Scan to Visit