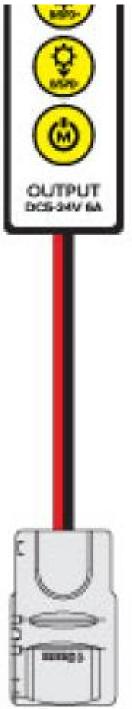

## **Product Features**

Static White/Color tape light in-line controller, 5-6A, 20AWG,30CM wire both end, Output side with 30cm(11.8inch)wire with HD connector, input side with 30cm(11.8inch) wire with screw-down terminal port DC barrel connection View Inline Controller