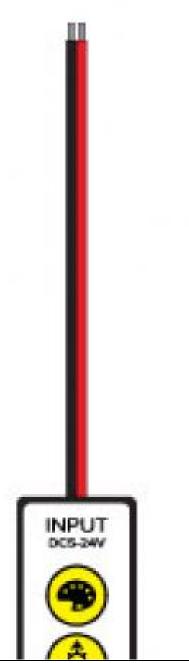

## **Product Features**

Static White/Color tape light in-line controller, 5-6A, 20AWG,30CM wire both end, Output side with 30cm(11.8inch)wire with HD connector, input side with 30cm(11.8inch) wire with screw-down terminal port DC barrel connection View Inline Controller