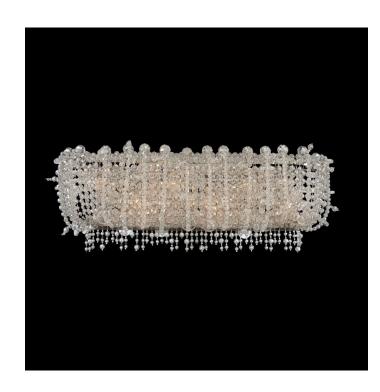

## Cielo 26 Inch Bath

## **Product Features**

A modern take on a classic empire shaped chandelier. Our version features multi layers of delicately draped crystals for a full and dimensional brilliant ice like glow. Works in a modern, classic or shabby chic environment. Designed with your lifestyle in mind.

## **Product Specification**

Width: 26.00 Height: 9.00

Style: Contemporary | Traditional

Vendor Name: Allegri by Kalco Lighting

Family: Cielo

Crystal: Firenze Clear

Finish: Chrome