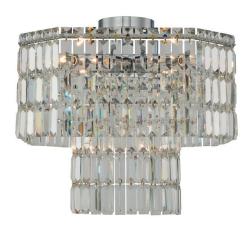

## **Product Features**

Strands of faceted, rectangular crystal bricks hang freely in a multilevel design in the Livelli Collection. Refracting light from the inside, this modern crystal family is dimensional and full of tasteful sparkle in a Polished Chrome frame.

## **Product Specification**

Width: 18.00 Height: 17.00

Style: Contemporary|Traditional|Transitional Vendor Name: Allegri by Kalco Lighting

Family : Livelli Crystal : Firenze

Finish: Polished Chrome