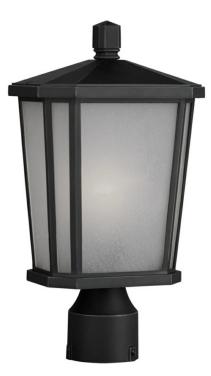

## **Product Features**

The Hampton exterior lighting collection features a beautiful glass. The glass is etched on the outside and painted white on the inside to give a matte look with the ability to illuminate as outdoor lighting should. Featuring a rich oil rubbed bronze finish on an aluminum frame. (Available in black as well) - Single Post Head Warranty

# **Product Specification**

Width : 8.00 Height : 15.75 Style : Contemporary Vendor Name : Artcraft Family : Hampton