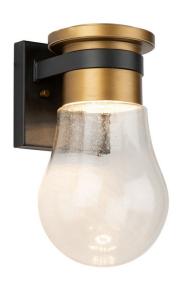

## Clareville LED Wall Light Black & Harvest Brass

## **Product Features**

The "Clareville" collection features a black frame with harvest brass accents and a seeded glass which is illuminated by bright LED. (This outdoor fixture is backed by our 25 year warranty on corrosion and 5 year warranty on paint defects - please see details)

## **Product Specification**

Width: 5.75 Height: 10.50

Style: Traditional Transitional

Vendor Name : Artcraft Family : Clareville