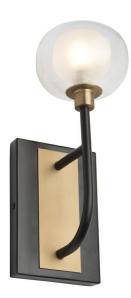

## **Product Features**

The Grappolo Collection features linear tubular arms in matte black, with vintage gold accents complimented with circular double glassware. The glassware has an internal frosted globe which is surrounded by a clear glass. This fixture is illuminated by LED bulbs (G9 sockets). Single lite wall sconce shown. (Many matching configurations available)