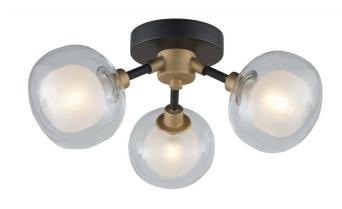

## **Product Features**

The Grappolo Collection features linear tubular arms in matte black, with vintage gold accents complimented with circular double glassware. The glassware has an internal frosted globe which is surrounded by a clear glass. This fixture is illuminated by LED bulbs (G9 sockets). 3 lite semi flush mount shown. (Many matching configurations available)