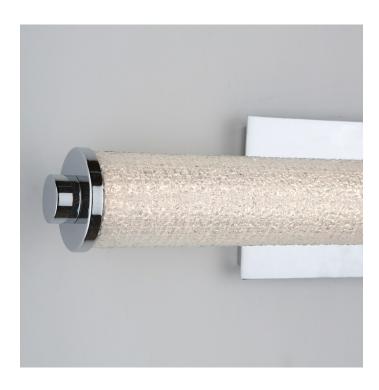

# **Buchanan AC7431CH Bathroom Vanity**

#### **Product Features**

The "Buchanan" bathroom vanity collection features sparkling crystalline glassware that is illuminated by bright LED. The back plate and sides are plated in shiny chrome. Super energy efficient and fantastic color rendition (CRI 90). Delivered Lumens: 2185

## **Product Specification**

Width: 3.50 Height: 4.75

Style: Transitional Vendor Name: Artcraft Family: Buchanan