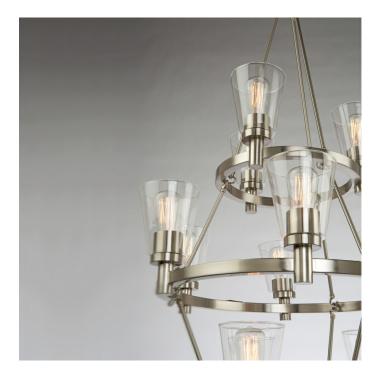

## **Product Features**

The "Encore" collection, features precise thin candles on circular airy frames. This light design is pleasing to the eye and comes in two finishes. Shown in polished nickel and available in a oil rubbed bronze as well. (Extra rods included for easy height adjustment, and hand straight for sloped ceilings.)

## **Product Specification**

Width : 9.75 Height : 11.50 Style : Transitional Vendor Name : Artcraft Family : Encore