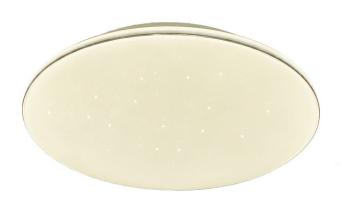

## **Product Features**

The Calypso Collection of flush mount fixtures feature bright energy saving LED technology. This model has a thin chrome band on the edges, and the milky white casing has small perforations that give the illusion of a star like design. The model shown is 15.75 in diameter. (available in a smaller 13.5 diameter version as well). View CALYPSO AC7642 FLUSHMOUNT 37.5W LED