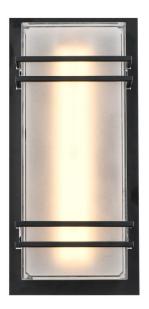

## Sausalito 15W LED Outdoor Wall Light Black

## **Product Features**

The Sausalito collection of transitional outdoor sconces featuring thin metal banding which encases a frosted white diffuser and is illuminated by bright energy efficient LEDs. This can be used outdoor or indoor (This model has a 25 year warranty on corrosion, and a 5 year warranty on paint defect).