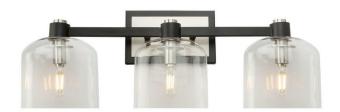

## **Product Features**

The "Lydon Collection" of bathroom vanities is slick and clean - a perfect compliment to any environment that is modern to transitional. The clear glassware has circular edges. The arms are finished in black while the accents are plated in nickel. Shown as 3 light model but also available in a single or 4 light version.